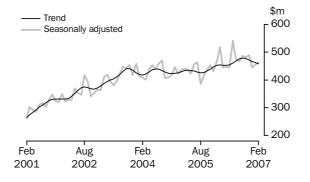

#### VALUE OF BUILDING APPROVED

- The trend estimate for the value of total building approved rose 1.1% in February 2007. The value of new residential building rose 0.4% and the value of alterations and additions fell 0.9%. The trend for the value of non-residential building approved rose 2.4% in February 2007.
- The seasonally adjusted estimate for the value of total building approved fell 4.8%, to \$5,642.3m, in February 2007. The value of new residential building approved rose 5.7%, to \$2,909.6m. The value of alterations and additions rose 1.8%, to \$463.3m. The value of non-residential building fell 16.6%, to \$2,269.5m following a revised increase of 19.6% in January 2007.

## ALTERATIONS AND ADDITIONS TO RESIDENTIAL BUILDING

The trend estimate for the value of alterations and additions has fallen for the last five months.