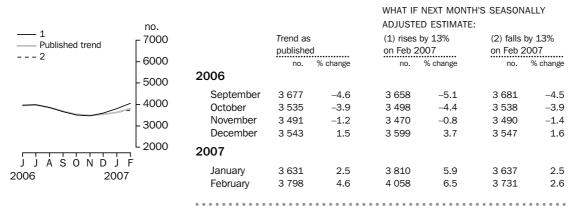

# KEY FIGURES

| TREND                          | Feb 07<br>no. | Jan 07 to<br>Feb 07<br>% change | Feb 06 to<br>Feb 07<br>% change |  |
|--------------------------------|---------------|---------------------------------|---------------------------------|--|
| Total dwelling units approved  | 12 553        | 0.6                             | 2.0                             |  |
| Private sector houses          | 8 318         | -1.4                            | -3.2                            |  |
| Private sector other dwellings | 3 798         | 4.6                             | 10.7                            |  |
| SEASONALLY ADJUSTED            |               |                                 |                                 |  |
| Total dwelling units approved  | 13 418        | 10.6                            | 10.0                            |  |
| Private sector houses          | 8 324         | -0.3                            | -5.1                            |  |
| Private sector other dwellings | 4 552         | 31.5                            | 40.2                            |  |
| KEY POINTS                     |               |                                 |                                 |  |

# TOTAL DWELLING UNITS

- The trend estimate for total dwelling approvals rose 0.6% in February 2007.
- The seasonally adjusted estimate for total dwelling units approved rose 10.6%, to 13,418, in February 2007.

#### PRIVATE SECTOR HOUSES

- The trend estimate for private sector house approvals fell 1.4% in February 2007.
- The seasonally adjusted estimate for private sector houses approved fell 0.3%, to 8,324, in February 2007.

## PRIVATE SECTOR OTHER DWELLING UNITS

- The trend estimate for private sector other dwellings approved rose 4.6% in February 2007.
- The seasonally adjusted estimate for private sector other dwellings approved rose 31.5%, to 4,552, in February 2007.