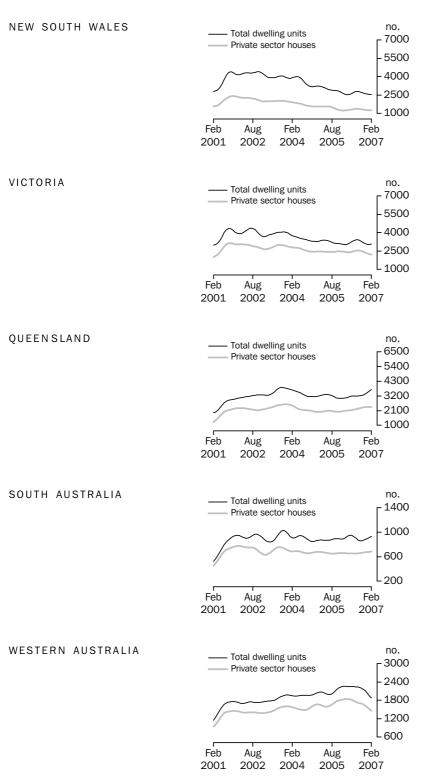

## DWELLING UNITS APPROVED STATES AND TERRITORIES

| SUMMARY COMMENTS | The trend estimate for total dwelling units approved rose 0.6% in February 2007. The    |
|------------------|-----------------------------------------------------------------------------------------|
|                  | trend rose in Victoria (+1.5%), Queensland (+3.5%) and South Australia (+2.1%) and      |
|                  | fell in New South Wales (-0.7%), Western Australia (-4.0%), Tasmania (-0.4%), the       |
|                  | Northern Territory (-8.5%) and the Australian Capital Territory (-2.9%).                |
|                  | The trend estimate for private sector bouces approved foll $1.40$ in February 2007. The |

The trend estimate for private sector houses approved fell 1.4% in February 2007. The trend fell in New South Wales (-0.4%), Victoria (-2.1%) and Western Australia (-3.9%), was flat in Queensland and rose in South Australia (+0.8%).

#### STATE TRENDS

The trend estimate for total dwelling units approved in New South Wales has fallen for the last six months. The trend estimate for private sector houses has fallen for the last six months.

The trend estimate for total dwelling units approved in Victoria is showing a rise after falling for the last six months. The trend estimate for private sector houses is showing falls for the last six months.

The trend estimate for total dwelling units approved in Queensland has been generally rising for the last thirteen months. The trend estimate for private sector houses was flat in February 2007 after rising for the previous fourteen months.

The trend estimate for total dwelling units approved in South Australia is showing rises for the last five months. The trend estimate for private sector houses has been rising for eight months.

The trend estimate for total dwelling units approved in Western Australia has been falling for the last twelve months. The trend estimate for private sector houses is now showing falls for the last eleven months.