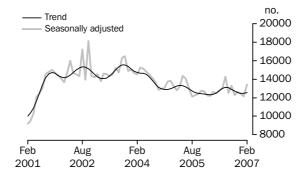

# TOTAL DWELLING UNITS

- The trend estimate for total dwelling approvals rose 0.6% in February 2007.
- The seasonally adjusted estimate for total dwelling units approved rose 10.6%, to 13,418, in February 2007.

#### TOTAL DWELLING UNITS

The trend estimate for total dwelling units approved rose in February 2007 following six months of falls.