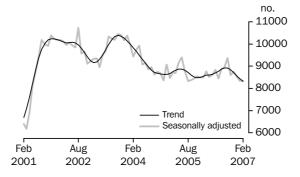

#### PRIVATE SECTOR HOUSES

- The trend estimate for private sector house approvals fell 1.4% in February 2007.
- The seasonally adjusted estimate for private sector houses approved fell 0.3%, to 8,324, in February 2007.

#### PRIVATE SECTOR HOUSES

The trend estimate for private sector house approvals has fallen for the last six months.