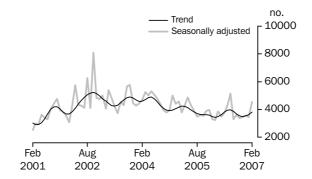

## PRIVATE SECTOR OTHER DWELLING UNITS

- The trend estimate for private sector other dwellings approved rose 4.6% in February 2007.
- The seasonally adjusted estimate for private sector other dwellings approved rose 31.5%, to 4,552, in February 2007.

#### PRIVATE SECTOR OTHER DWELLINGS

The trend estimate for private sector other dwellings approved is now showing rises for the last three months.