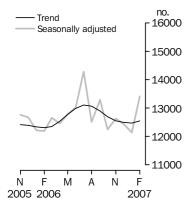

## Dwelling units approved

Total number

# TOTAL DWELLING UNITS

- The trend estimate for total dwelling approvals rose 0.6% in February 2007.
- The seasonally adjusted estimate for total dwelling units approved rose 10.6%, to 13,418, in February 2007.

#### TOTAL DWELLING UNITS

The trend estimate for total dwelling units approved rose in February 2007 following six months of falls.