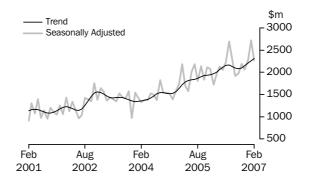

#### VALUE OF BUILDING APPROVED

- The trend estimate for the value of total building approved rose 1.1% in February 2007. The value of new residential building rose 0.4% and the value of alterations and additions fell 0.9%. The trend for the value of non-residential building approved rose 2.4% in February 2007.
- The seasonally adjusted estimate for the value of total building approved fell 4.8%, to \$5,642.3m, in February 2007. The value of new residential building approved rose 5.7%, to \$2,909.6m. The value of alterations and additions rose 1.8%, to \$463.3m. The value of non-residential building fell 16.6%, to \$2,269.5m following a revised increase of 19.6% in January 2007.

Brian Pink Australian Statistician

NEW RESIDENTIAL BUILDING The trend estimate for the value of new residential building is now showing rises for the last fifteen months.

## ALTERATIONS AND ADDITIONS TO RESIDENTIAL BUILDING

The trend estimate for the value of alterations and additions has fallen for the last five months.

#### NON-RESIDENTIAL BUILDING

The trend estimate for the value of non-residential building has risen for the last five months.

. . . . . . . . . . . . . . . . .