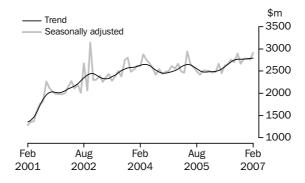

#### VALUE OF BUILDING APPROVED

- The trend estimate for the value of total building approved rose 1.1% in February 2007. The value of new residential building rose 0.4% and the value of alterations and additions fell 0.9%. The trend for the value of non-residential building approved rose 2.4% in February 2007.
- The seasonally adjusted estimate for the value of total building approved fell 4.8%, to \$5,642.3m, in February 2007. The value of new residential building approved rose 5.7%, to \$2,909.6m. The value of alterations and additions rose 1.8%, to \$463.3m. The value of non-residential building fell 16.6%, to \$2,269.5m following a revised increase of 19.6% in January 2007.

Brian Pink Australian Statistician

NEW RESIDENTIAL BUILDING The trend estimate for the value of new residential building is now showing rises for the last fifteen months.