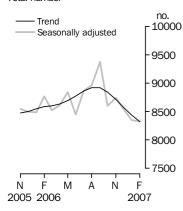

#### Private sector houses approved Total number

#### PRIVATE SECTOR HOUSES

- The trend estimate for private sector house approvals fell 1.4% in February 2007.
- The seasonally adjusted estimate for private sector houses approved fell 0.3%, to 8,324, in February 2007.

#### PRIVATE SECTOR HOUSES

The trend estimate for private sector house approvals has fallen for the last six months.